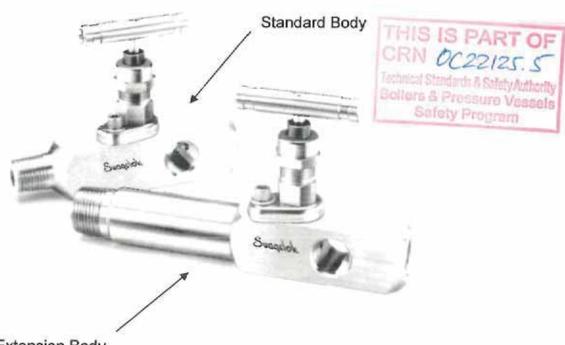

#### Product Illustration

Lagging Extension Body

Canadian Registration Number Submittal Category C: Swagelok 6PN Gauge Valves

Date: November 20, 2019

Page 2 of 2